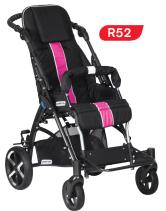

#### **DESIGN OPTIONS**

Newly redesigned standard rehab stroller represents simple-modern-design. The stroller is determined for children with mild postural needs where easy handling, very compact size and lightweight chassis are requested. The seat is equipped by fully detachable soft padded textile upholstery in fashion style and can be adjusted only in width by optional flexi pads set. The fully reclining backrest with the angle and height adjustable footrest offer great possibility of positioning.

#### Standard equipment:

- fully reclining backrest
- · angle and height adjustable footrest
- angle adjustable footplate
- seat width adjustable by FLEXI-pads set( optional equipment)
- 175/260 mm solid wheels
- · detachable grab bar with cover
- height adjustable ergonomic handlebar
- reflexive safety marks
- frame colours and fabric patterns according to the current offer.

### **Optional equipment:**

- FLEXI-pads set
- padded frame covers
- basket
- sun shade
- headrest
- 5-point immobilization belt, abductor wedge and other equipment according to the actual list. Fabric patterns and frame according to the current offer