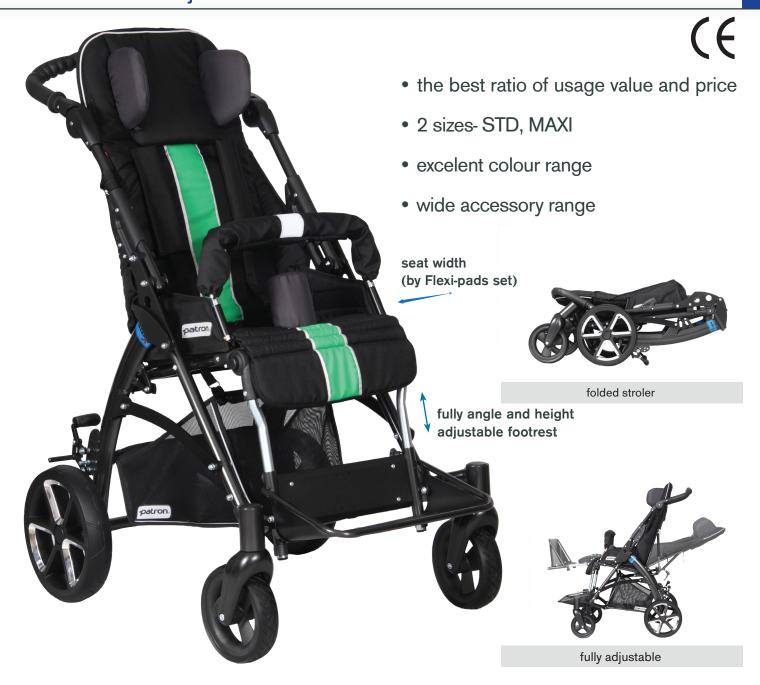

#### **DESIGN OPTIONS**

Newly redesigned standard rehab stroller represents simple-modern-design. The stroller is determined for children with mild postural needs where easy handling, very compact size and lightweight chassis are requested. The seat is equipped by fully detachable soft padded textile upholstery in fashion style and can be adjusted only in width by optional flexi pads set. The fully reclining backrest with the angle and height adjustable footrest offer great possibility of positioning.

#### Standard equipment:

- fully reclining backrest
- · angle and height adjustable footrest
- angle adjustable footplate
- seat width adjustable by FLEXI-pads set( optional equipment)
- 175/260 mm solid wheels
- · detachable grab bar with cover
- height adjustable ergonomic handlebar
- reflexive safety marks
- frame colours and fabric patterns according to the current offer.

### **Optional equipment:**

- FLEXI-pads set
- padded frame covers
- basket
- sun shade
- headrest
- 5-point immobilization belt, abductor wedge and other equipment according to the actual list. Fabric patterns and frame according to the current offer