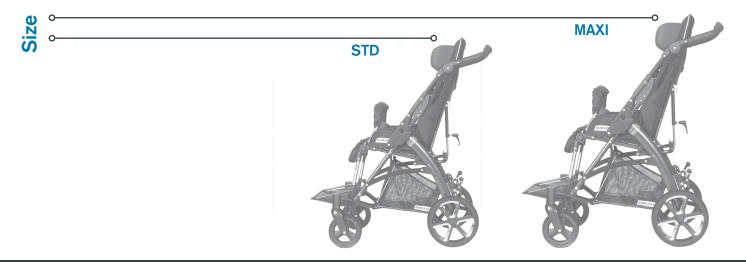

The design of this stroller follow excellent features of Jacko's line with compact and easy folding as well as in great ratio of proportions of the seat and chassis which enable to reach with the size STD to get through of entrance 600 mm.

Jacko is available in two sizes and it is determined not only for city usage but due to 175/265 mm solid wheels also for the light outdoor activities.

The correct usage of the product should be consulted with a seating specialist. The product corresponds to the newest EC standards as well as hygienic, technical and safety requirements.

#### **Order codes:**

| JACKO Clipper STD:  | J5CWKPYYY |
|---------------------|-----------|
| JACKO Clipper MAXI: | J5CWKPXYY |

|                                    | STD        | MAXI       |   |
|------------------------------------|------------|------------|---|
| Backrest height [mm]               | 650        | 730        |   |
| Seat depth [mm]                    | 300        | 370        |   |
| Seat width [mm]                    | 340        | 380        | _ |
| Seat to footrest [mm]              | 275-360    | 275-380    |   |
| Backrest angle                     | 0°- 155°   | 0°- 155°   |   |
| Seat angle                         | 20°        | 20°        |   |
| Total length [mm]                  | 780        | 780        | _ |
| Total width [mm]                   | 590        | 630        | _ |
| Total height /with adj.handle [mm] | 950/1150   | 970/1200   |   |
| Brake                              | foot oper. | foot oper. |   |
| Weight                             | 16,5 kg    | 18,5 kg    |   |
| Maximum load                       | 40,0 kg    | 50,0 kg    |   |
| Folded stroller length [mm]        | 860        | 920        |   |
| Folded stroller width [mm]         | 590        | 630        |   |
| Folded stroller height [mm]        | 360        | 360        |   |