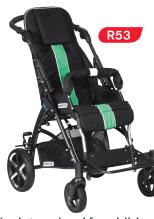

#### **DESIGN OPTIONS**

Newly redesigned standard rehab stroller represents simple-modern-design. The stroller is determined for children with mild postural needs where easy handling, very compact size and lightweight chassis are requested. The seat is equipped by fully detachable soft padded textile upholstery in fashion style and can be adjusted only in width by optional flexi pads set. The fully reclining backrest with the angle and height adjustable footrest offer great possibility of positioning.

#### Standard equipment:

- fully reclining backrest
- · angle and height adjustable footrest
- angle adjustable footplate
- seat width adjustable by FLEXI-pads set( optional equipment)
- 175/260 mm solid wheels
- · detachable grab bar with cover
- height adjustable ergonomic handlebar
- reflexive safety marks
- frame colours and fabric patterns according to the current offer.

### **Optional equipment:**

- FLEXI-pads set
- padded frame covers
- basket
- sun shade
- headrest
- 5-point immobilization belt, abductor wedge and other equipment according to the actual list. Fabric patterns and frame according to the current offer