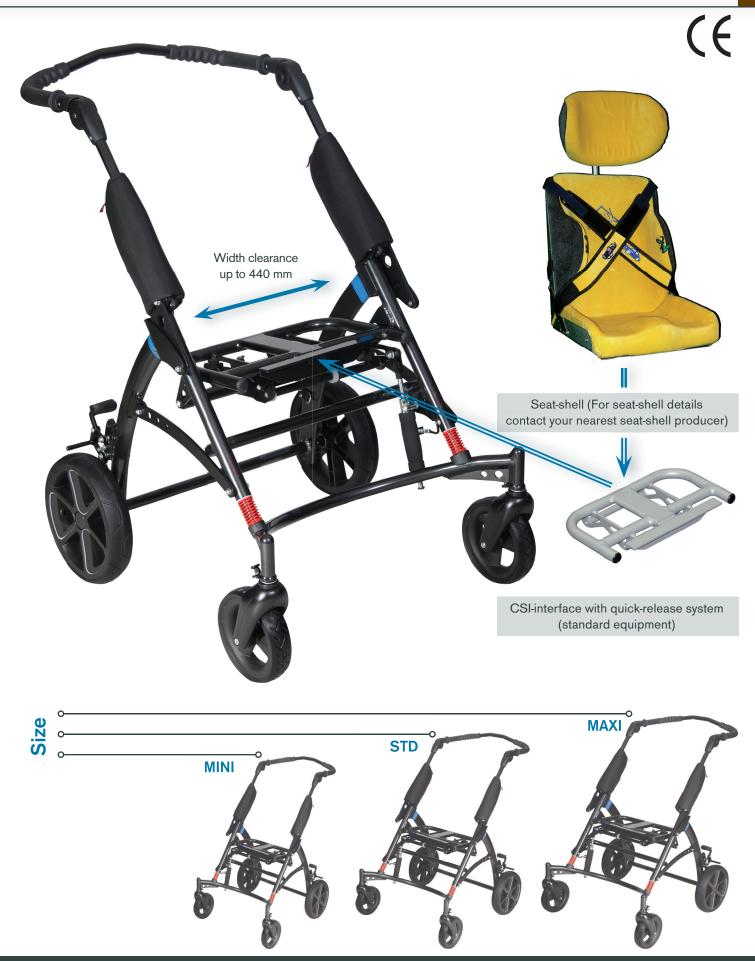

## **TOM5 Streeter CSI version**

Aluminum rehab-stroller chassis with the CSI-interface

Angle and height adjustable footrest set (optional equipment)

Purpose made line of specially adjusted products, coming out from high-tech full-aluminum chassis of the Tom 5 stroller's line, includes the CSI-interface. This products line is strongly determine for the seat-shell producers or for the seating professionals to provide customised solution of the seating arrangements. TOM 5 CSI-version - is produced by ALUX production method, ensures chassis very low weight and high durability. Fully foldable chassis to the extra compact size, includes among others chassis to seat-schell interface with very friendly tilt in space adjustment, safe brake system, spring-suspension, ergonomically shaped handlebar with the height adjustment. Additionally 260 mm (175/260 mm) solid wheels enables usage of the product not only in town but as well as for the light outdoor activities. Products correspond to the newest EC as well as standard hygienic, technical and safety requirements.

## Standard equipment:

- detachable and reversible CSI-interface with the quick-release lock
- CSI-interface with fully adjustable tilt in space function
- 260mm (175/260 mm) solid wheels
- height adjustable ergonomic handlebar
- basket, padded frame cover
- chassis in CRASH TESTED version according to EN ISO 7176/19
- frame colour according to the current offer

## **Optional equipment:**

- angle and height adjustable footrest set
- air wheels (rear)

## **Order codes:**

TOM 5 Streeter CSI MINI: T5SWKPMY9
TOM 5 Streeter CSI STD: T5SWKPYY9
TOM 5 Streerer CSI MAXI: T5SWKPXY9

|                                    | MINI       | STD        | MAXI       |
|------------------------------------|------------|------------|------------|
| Width-clearance [mm]               | 360        | 400        | 440        |
| Interface to floor [mm]            | 485        | 485        | 485        |
| Interface angle                    | +40°/-20°  | +40°/-20°  | +40°/-20°  |
| Total length [mm]                  | 760        | 760        | 760        |
| Total width [mm]                   | 590        | 630        | 670        |
| Total height /with adj.handle [mm] | 950/1110   | 950/1110   | 970/1180   |
| Brake                              | foot oper. | foot oper. | foot oper. |
| Weight                             | 11,0 kg    | 11,5 kg    | 12,5 kg    |
| Maximum load                       | 35,0 kg    | 40,0 kg    | 50,0 kg    |
| Folded stroller length [mm]        | 840        | 850        | 860        |
| Folded stroller width [mm]         | 590        | 630        | 670        |
| Folded stroller height [mm]        | 360        | 370        | 370        |
|                                    |            |            |            |