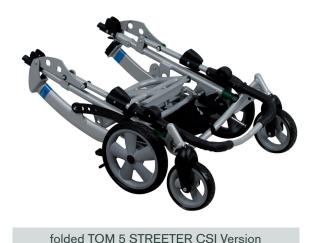

## **TOM5 Streeter CSI version**

Aluminum rehab-stroller chassis with the CSI-interface

Angle and height adjustable footrest set (optional equipment)

Purpose made line of specially adjusted products, coming out from high-tech full-aluminum chassis of the Tom 5 stroller's line, includes the CSI-interface. This products line is strongly determine for the seat-shell producers or for the seating professionals to provide customised solution of the seating arrangements. TOM 5 CSI-version - is produced by ALUX production method, ensures chassis very low weight and high durability. Fully foldable chassis to the extra compact size, includes among others chassis to seat-schell interface with very friendly tilt in space adjustment, safe brake system, spring-suspension, ergonomically shaped handlebar with the height adjustment. Additionally 260 mm (175/260 mm) solid wheels enables usage of the product not only in town but as well as for the light outdoor activities. Products correspond to the newest EC as well as standard hygienic, technical and safety requirements.

## **Order codes:**

TOM 5 Streeter CSI MINI: T5SWKPMY9
TOM 5 Streeter CSI STD: T5SWKPYY9
TOM 5 Streerer CSI MAXI: T5SWKPXY9

|                                    | MINI       | STD        | MAXI       |
|------------------------------------|------------|------------|------------|
| Width-clearance [mm]               | 360        | 400        | 440        |
| Interface to floor [mm]            | 485        | 485        | 485        |
| Interface angle                    | +40°/-20°  | +40°/-20°  | +40°/-20°  |
| Total length [mm]                  | 760        | 760        | 760        |
| Total width [mm]                   | 590        | 630        | 670        |
| Total height /with adj.handle [mm] | 950/1110   | 950/1110   | 970/1180   |
| Brake                              | foot oper. | foot oper. | foot oper. |
| Weight                             | 11,0 kg    | 11,5 kg    | 12,5 kg    |
| Maximum load                       | 35,0 kg    | 40,0 kg    | 50,0 kg    |
| Folded stroller length [mm]        | 840        | 850        | 860        |
| Folded stroller width [mm]         | 590        | 630        | 670        |
| Folded stroller height [mm]        | 360        | 370        | 370        |
|                                    |            |            |            |