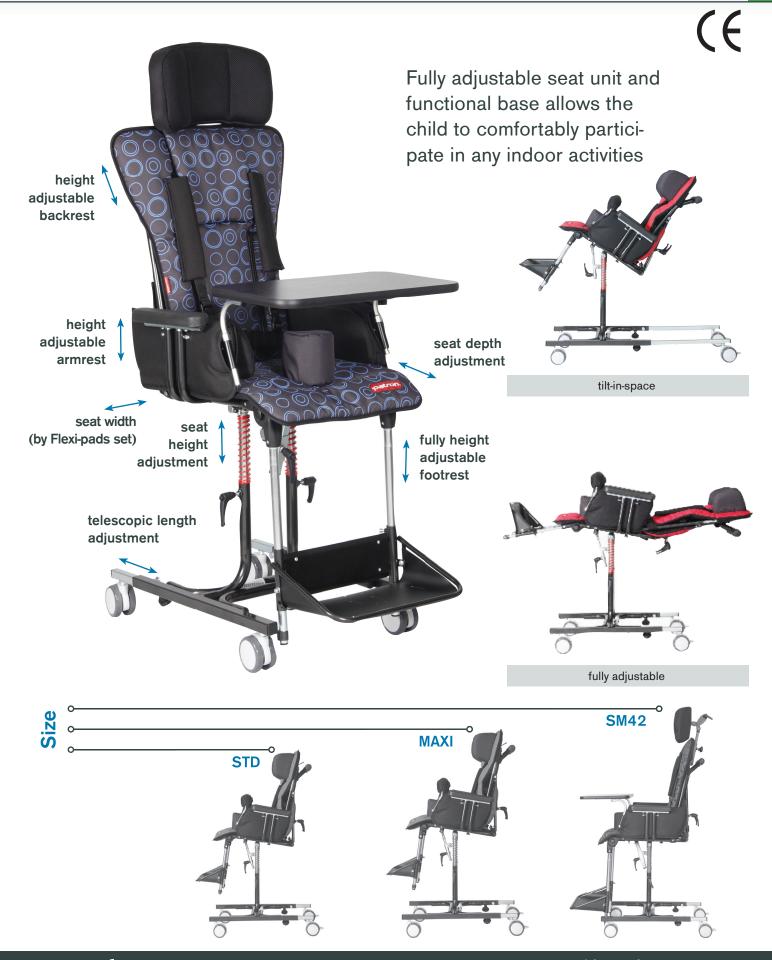

#### **DESIGN OPTIONS**

TAMPA - position and size-adjustable seating system for children with special needs who require support and stabilization in sitting for everyday activities performed at school, at home or in a rehabilitation clinic. TAMPA offering many points of adjustable support that allow the chair to be adapted to each child's individual needs, using wide accessory range. The base of the seating system provides stability and mobilty with tilt-n-space adjustement and the seat with height adjustable armrest. TAMPA is available in 3 sizes – STD, MAXI, SuperMAXI 42.

## Standard equipment:

- · seat depth adjustment
- · height adjustable backrest
- width adjustable seat by FlexiPads set (optional equipment)
- seat height and tilt in space function
- angle and height adjustable footrest
- · height adjustable armrest
- · rear castor wheels with brake
- telescopic wheeled base with length adjustment
- grab bar, armrest, push handle.

|                                 | STD        | MAXI       | SM42       |
|---------------------------------|------------|------------|------------|
| Backrest height [mm]            | 520 - 650  | 570 - 680  | 570 - 680  |
| Seat depth [mm]                 | 280 - 310  | 340 - 430  | 340 - 430  |
| Seat width [mm]                 | 270/340    | 300/370    | 350/420    |
| Seat to floor [mm]              | 530 - 580  | 530 - 580  | 530 - 580  |
| Seat to footplate [mm]          | 260 - 400  | 260 - 400  | 260 - 500  |
| Backrest angle [mm]             | 0° - 180°  | 0° - 160°  | 0° - 160°  |
| Seat angle [mm]                 | +/-27°     | +/-25°     | +/-25°     |
| Total length [mm]               | 600        | 600        | 600        |
| Total width [mm]                | 460        | 460        | 550        |
| Total height / with handle [mm] | 970        | 970        | 980        |
| Brake                           | foot oper. | foot oper. | foot oper. |
| Total weight [kg]               | 15,0       | 17,0       | 17,5       |
| Maximum load [kg]               | 35,0       | 50,0       | 75,0       |